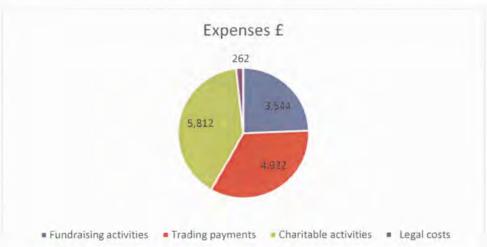

|                                                      |               | Unrestricted funds | Restricted funds | Expendable<br>endowment<br>funds | Permanent<br>endowment<br>funds | Total funds<br>current period | Total funds las<br>period |
|------------------------------------------------------|---------------|--------------------|------------------|----------------------------------|---------------------------------|-------------------------------|---------------------------|
|                                                      |               | to nearest £       | to nearest £     | to nearest £                     | to nearest £                    | to nearest £                  | to nearest £              |
| A1 Receipts                                          |               |                    |                  |                                  |                                 |                               |                           |
| Donations                                            |               | 42,064             |                  |                                  |                                 | 42,064                        |                           |
| Legacies                                             |               | 42,004             |                  |                                  |                                 | 42,004                        |                           |
| Grants                                               |               | 8,525              |                  |                                  |                                 | 8,525                         |                           |
| Receipts from fundraising a                          | the data-o    |                    |                  |                                  |                                 | 1,978                         |                           |
|                                                      | activities    | 1,978              |                  |                                  |                                 |                               |                           |
| Gross trading receipts<br>Income from investments of | other than    |                    |                  | -                                | -                               | •                             | -                         |
| land and buildings                                   |               | 63                 |                  |                                  |                                 | 63                            |                           |
| Rents from land & building                           | s             |                    |                  |                                  |                                 |                               |                           |
| Gross receipts from other of activities              | charitable    | 6,391              |                  |                                  |                                 | 6,391                         |                           |
| activities                                           |               | 0,391              |                  |                                  |                                 | 0,331                         |                           |
| A                                                    | Sub total     | 59,021             | -                |                                  |                                 | 59,021                        |                           |
|                                                      |               |                    |                  |                                  |                                 |                               |                           |
| A2 Receipts from asset 8                             |               |                    |                  |                                  |                                 |                               |                           |
| investment sales                                     | -             |                    |                  |                                  |                                 |                               |                           |
| Proceeds from sale of fixed                          |               |                    |                  |                                  |                                 | -                             |                           |
| Proceeds from sale of inve                           |               |                    |                  |                                  |                                 | 2                             |                           |
| A                                                    | 2 Sub total   | -                  |                  |                                  |                                 | •                             |                           |
| Tot                                                  | al receipts   | 59,021             |                  |                                  |                                 | 59,021                        |                           |
|                                                      | 10.500.00     |                    |                  |                                  |                                 |                               |                           |
| A3 Payments                                          |               |                    |                  |                                  |                                 |                               |                           |
| Expenses for fundraising a                           | ctivities     | 3,544              |                  |                                  |                                 | 3,544                         |                           |
| Gross trading payments                               |               | 4,922              |                  |                                  |                                 | 4,922                         |                           |
| Investment management c                              | osts          |                    |                  |                                  |                                 |                               |                           |
| Payments relating directly t                         | to charitable | 2000               | 444              |                                  |                                 |                               |                           |
| activities Grants and donations                      |               | 5,636              | 176              | $\overline{}$                    |                                 | 5,812                         | -                         |
| Governance costs:                                    |               |                    |                  |                                  |                                 | •                             |                           |
| Audit / independent                                  | overnination  |                    |                  | -                                |                                 | •                             |                           |
|                                                      |               |                    |                  |                                  |                                 | •                             |                           |
| Preparation of anni                                  |               |                    |                  |                                  |                                 | •                             |                           |
|                                                      | Legal costs   | 262                |                  |                                  |                                 | 262                           |                           |
|                                                      | Other         |                    |                  |                                  |                                 |                               |                           |
|                                                      |               |                    |                  |                                  |                                 | •                             |                           |
| AS                                                   | Sub total     | 14,364             | 176              |                                  |                                 | 14,540                        |                           |
| A4 Payments relating to a investment movements       | asset and     |                    |                  |                                  |                                 |                               |                           |
| Purchases of fixed assets                            |               |                    |                  |                                  |                                 | 2                             |                           |
| Purchase of investments                              |               |                    |                  |                                  |                                 |                               |                           |
|                                                      | Sub total     |                    |                  | 100                              |                                 | 7.                            |                           |
|                                                      | 411-111-111   |                    |                  |                                  |                                 |                               |                           |
| Total                                                | payments      | 14,364             | 176              | 1                                |                                 | 14,540                        |                           |
| Net receipts / (                                     | payments)     | 44,657             | (176)            |                                  | J                               | 44,481                        |                           |
| A5 Transfers to / (from)                             | funds         | (176)              | 176              | 1                                |                                 | 1                             | A                         |
| Surplus / (defic                                     | it) for year  | 44,481             |                  |                                  |                                 | 3,000                         |                           |