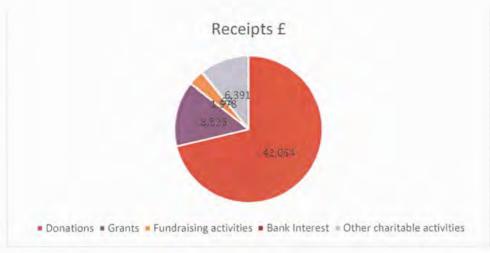

|                                                      |               | Unrestricted funds | Restricted funds | Expendable<br>endowment<br>funds | Permanent<br>endowment<br>funds | Total funds<br>current period | Total funds las<br>period |
|------------------------------------------------------|---------------|--------------------|------------------|----------------------------------|---------------------------------|-------------------------------|---------------------------|
|                                                      |               | to nearest £       | to nearest £     | to nearest £                     | to nearest £                    | to nearest £                  | to nearest £              |
| A1 Receipts                                          |               |                    |                  |                                  |                                 |                               |                           |
| Donations                                            |               | 42,064             |                  |                                  |                                 | 42,064                        |                           |
| Legacies                                             |               | 42,004             |                  |                                  |                                 | 42,004                        |                           |
| Grants                                               |               | 8,525              |                  |                                  |                                 | 8,525                         |                           |
| Receipts from fundraising a                          | the data-o    |                    |                  |                                  |                                 | 1,978                         |                           |
|                                                      | activities    | 1,978              |                  |                                  |                                 |                               |                           |
| Gross trading receipts<br>Income from investments of | other than    |                    |                  | -                                | -                               | •                             | -                         |
| land and buildings                                   |               | 63                 |                  |                                  |                                 | 63                            |                           |
| Rents from land & building                           | s             |                    |                  |                                  |                                 |                               |                           |
| Gross receipts from other of activities              | charitable    | 6,391              |                  |                                  |                                 | 6,391                         |                           |
| activities                                           |               | 0,391              |                  |                                  |                                 | 0,331                         |                           |
| A                                                    | Sub total     | 59,021             | -                |                                  |                                 | 59,021                        |                           |
|                                                      |               |                    |                  |                                  |                                 |                               |                           |
| A2 Receipts from asset 8                             |               |                    |                  |                                  |                                 |                               |                           |
| investment sales                                     | -             |                    |                  |                                  |                                 |                               |                           |
| Proceeds from sale of fixed                          |               |                    |                  |                                  |                                 | -                             |                           |
| Proceeds from sale of inve                           |               |                    |                  |                                  |                                 | 2                             |                           |
| A                                                    | 2 Sub total   | -                  |                  |                                  |                                 | •                             |                           |
| Tot                                                  | al receipts   | 59,021             |                  |                                  |                                 | 59,021                        |                           |
|                                                      | 10.500.00     |                    |                  |                                  |                                 |                               |                           |
| A3 Payments                                          |               |                    |                  |                                  |                                 |                               |                           |
| Expenses for fundraising a                           | ctivities     | 3,544              |                  |                                  |                                 | 3,544                         |                           |
| Gross trading payments                               |               | 4,922              |                  |                                  |                                 | 4,922                         |                           |
| Investment management c                              | osts          |                    |                  |                                  |                                 |                               |                           |
| Payments relating directly t                         | to charitable | 2000               | 444              |                                  |                                 |                               |                           |
| activities Grants and donations                      |               | 5,636              | 176              | $\overline{}$                    |                                 | 5,812                         | -                         |
| Governance costs:                                    |               |                    |                  |                                  |                                 | •                             |                           |
| Audit / independent                                  | overnination  |                    |                  | -                                |                                 | •                             |                           |
|                                                      |               |                    |                  |                                  |                                 | •                             |                           |
| Preparation of anni                                  |               |                    |                  |                                  |                                 | •                             |                           |
|                                                      | Legal costs   | 262                |                  |                                  |                                 | 262                           |                           |
|                                                      | Other         |                    |                  |                                  |                                 |                               |                           |
|                                                      |               |                    |                  |                                  |                                 | •                             |                           |
| AS                                                   | Sub total     | 14,364             | 176              |                                  |                                 | 14,540                        |                           |
| A4 Payments relating to a investment movements       | asset and     |                    |                  |                                  |                                 |                               |                           |
| Purchases of fixed assets                            |               |                    |                  |                                  |                                 | 2                             |                           |
| Purchase of investments                              |               |                    |                  |                                  |                                 |                               |                           |
|                                                      | Sub total     |                    |                  | 100                              |                                 | 7.                            |                           |
|                                                      | 411-111-111   |                    |                  |                                  |                                 |                               |                           |
| Total                                                | payments      | 14,364             | 176              | 1                                |                                 | 14,540                        |                           |
| Net receipts / (                                     | payments)     | 44,657             | (176)            |                                  | J                               | 44,481                        |                           |
| A5 Transfers to / (from)                             | funds         | (176)              | 176              | 1                                |                                 | 1                             | A                         |
| Surplus / (defic                                     | it) for year  | 44,481             |                  |                                  |                                 | 3,000                         |                           |